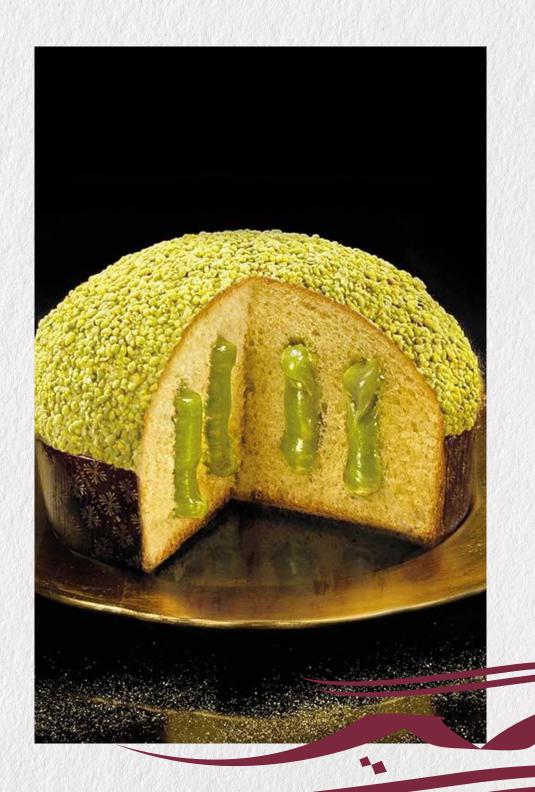

# A FESTIVE TREAT ALAYA'S PANETTONE

Introducing Alaya's Signature Panettone, a festive delight blending Mediterranean tradition with Middle Eastern flavours.

Infused with aromatic saffron and filled with creamy pistachio, this luxurious twist on the classic Italian dessert captures the essence of Alaya.

Available throughout the season, it's the perfect holiday gift or indulgence. Celebrate with this unique creation, only at Alaya Dubai.