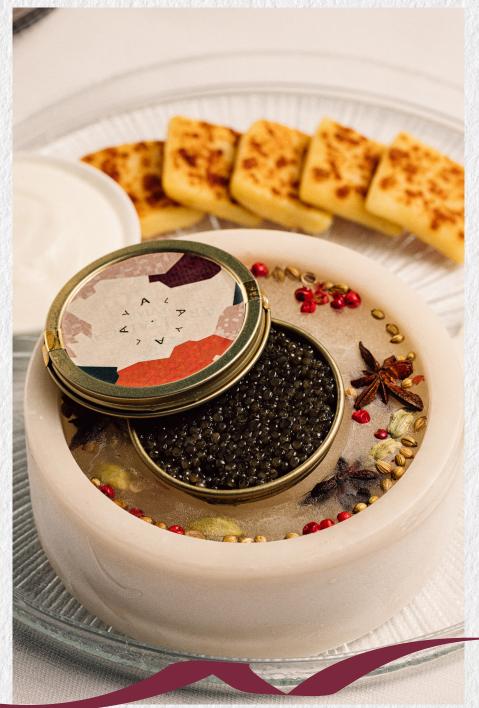

## THE FESTIVE SPECIALS

MARROW BEEF TARTARE (D) (G) Wagyu Tartare, Bone Marrow, Mustard Dressing, Fresh Truffle.

FRESH SEARED SCALLOPS (D)
Beetroot Mashed Potato, Butter Herbs, Caviar Beetroot.

TAGLIOLINI CAVIAR (G) (D)
Homemade Tagliolini Pasta, Lemon Butter Sauce, Topped with
Caviar.

GRILLED KING CRAB (G)

WAGYU AND FOIE GRAS (D)
Wagyu Tenderloin, Seared Foie Gras, Chestnuts and Porcini
Mushroom Sauce, Fresh Truffle.

(G) Gluten I (D) Dairy I (N) Nut

\*No minimum charge is required on 24th and 25th December.